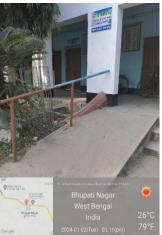

## Images of ramps, wheelchairs, signage boards, toilets, software, and more

Figure 1: Image of Ramp facilities in every building of the college

Figure 2: Wheel Chair for disabled students and teachers

Dr. Swapan Kumar Misra
Principal
Mugberia Gangadhar Mahavidyalaya