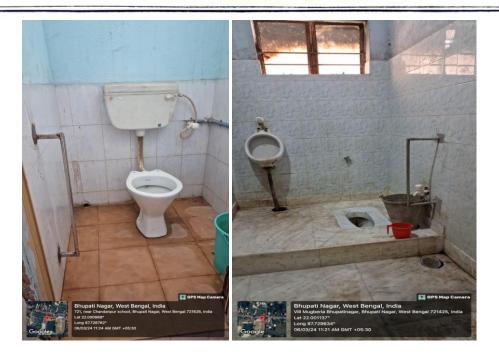

E-mail: mugberia\_college@rediffmail.com // www.mugberiagangadharmahavidyalaya.ac.in

Figure 4: Disabled-friendly toilets

Figure 5: Super Nova Screen Magnifier and Screen Reader for semi blind students

Dr. Swapan Kumar Misra
Principal
Mugberia Gangadhar Mahavidyalaya