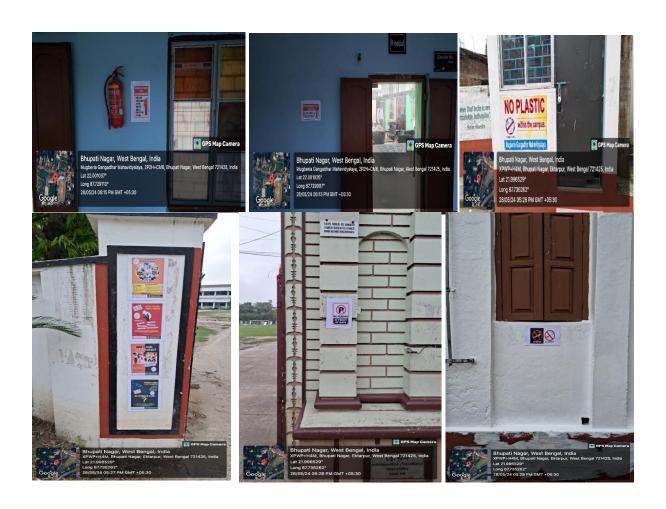

E-mail: mugberia\_college@rediffmail.com // www.mugberiagangadharmahavidyalaya.ac.in

Figure 3: Images of Signage Boards

Dr. Swapan Kumar Misra
Principal
Mugberia Gangadhar Mahavidyalaya

Principal

Mugheria Gangadhar Mahavidyala) ...