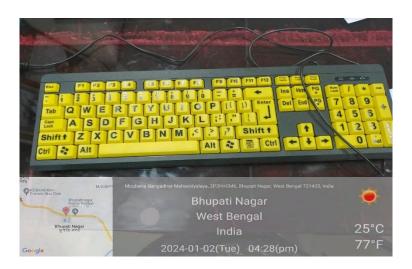

Principal
Mugheria Gangadhar Mahavidyala)

E-mail: mugberia\_college@rediffmail.com // www.mugberiagangadharmahavidyalaya.ac.in

Figure 6: Yellow key board to assist glow-vision students

Figure 7: Dedicated rest room for disabled students