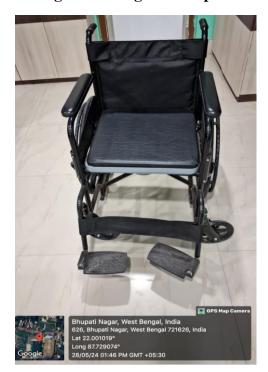

## Images of ramps, wheelchairs, signage boards, toilets, software, and more

Figure 1: Image of Ramp facilities in every building of the college

Figure 2: Wheel Chair for disabled students and teachers

Dr. Swapan Kumar Misra
Principal
Mugberia Gangadhar Mahavidyalaya