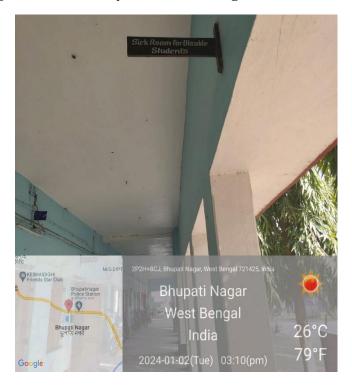

Principal
Mugheria Gangadhar Mahavidyala)

E-mail: mugberia\_college@rediffmail.com // www.mugberiagangadharmahavidyalaya.ac.in

Figure 6: Yellow key board to assist glow-vision students

Figure 7: Dedicated rest room for disabled students